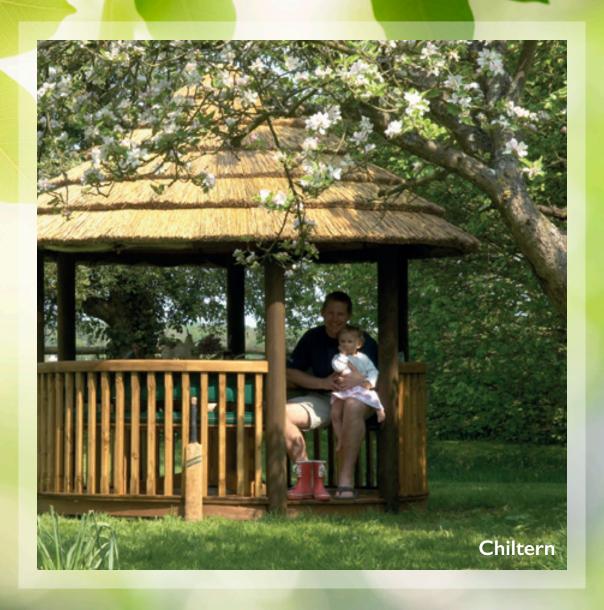

#### SOMETIMES LESS IS MORE

Sometimes less is more and here the 'circular format' of the Chiltern with its sweeping curves provides a calm and elegant environment in which to relax or entertain. This delightful yet versatile building with its large round table, optional Lazy Susan and two entrances means the Chiltern can comfortably accommodate up to eight people for dinner or ten to twelve for drinks. A stylish addition to any garden, this most charming of buildings with its unique ambiance will delight both family and friends and give you years of enjoyment and pleasure.