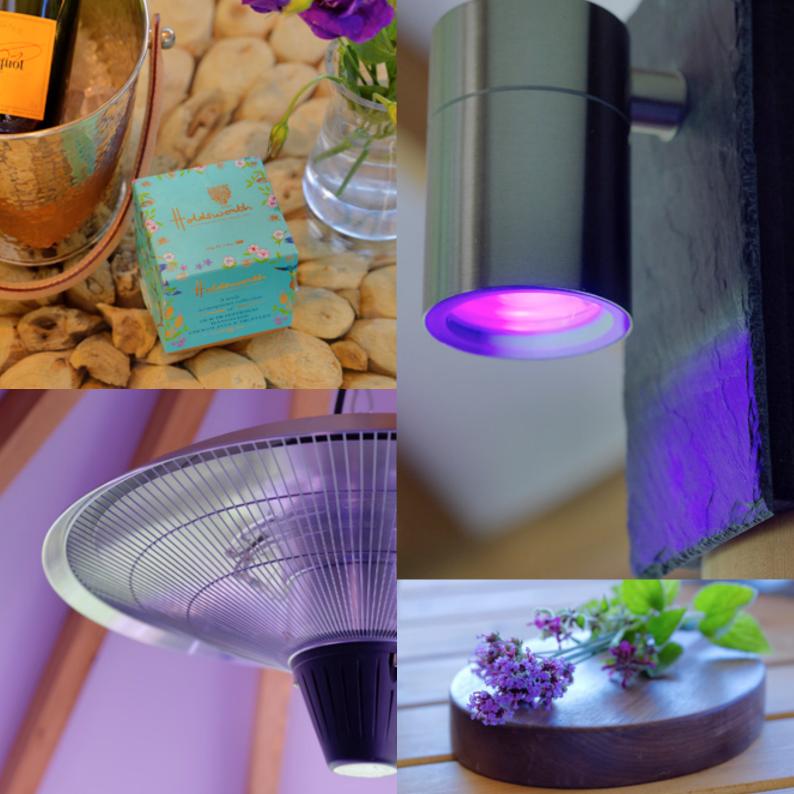

Whether it is a bit of 'me time' or entertaining some close friends or family, you will find The 'Snug' offers a cosy, sumptuous environment delivering unparalleled pleasure, heightened by optional slate ambient lighting allowing you to suit the mood to the occasion.

#### ITS ALL THE DETAIL

If you're looking for something a little bit bigger, then The Retreat is for you! Built to the same exacting standards, it's sumptuous and enticing design provides comfort and seating for up to 10 people, the same experience but with a little upgrade in size. With a range of bespoke options, including a slate wine rack and coffee table, these buildings take the concept of luxury outdoor living to a whole new level!