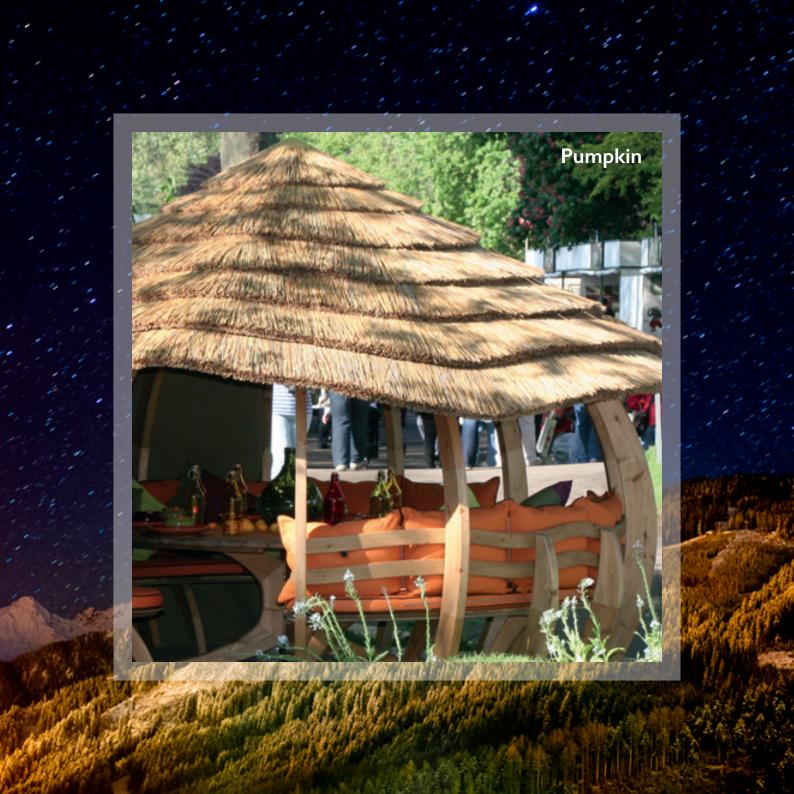

### CHARMING & QUINTESSENTIAL

Our aim at Julian Christian is to offer a building for every garden and every purpose. With this objective in mind we have created the Pumpkin offering you the same quirky, rustic, yet practical design. The Pumpkin will undoubtedly set your garden apart from your friends and neighbours, combining spacious accommodation with a truly distinctive visual impact. As with every Julian Christian building, the Pumpkin is built to be practical, with two entrances and seating up to 10 people in comfort.