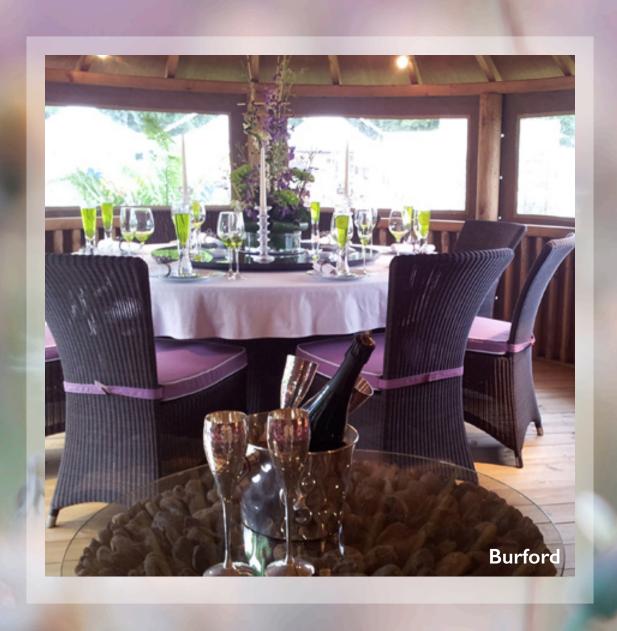

#### SOPHISTICATED CHARM

The Burford is truly stunning in every respect. It's split level and voluminous interior provides sumptuous accommodation for up to 20 people. The large yet cosy raised 'relaxation' area provides the ideal place to relax in total comfort . . . the perfect environment to chat among family and friends. Opposite the 'relaxation' area is a spacious dining area accommodating 'All Weather' Rattan dining table and chairs which provide luxurious and sophisticated dining for up to 10 people. The whole building just oozes with an atmosphere of sophisticated tranquility and charm with the additional option of a purpose built integrated roped deck and dedicated barbecue area this building can provide a near perfect all encompassing 'Alfresco' entertaining solution. A building that is truly without compromise.