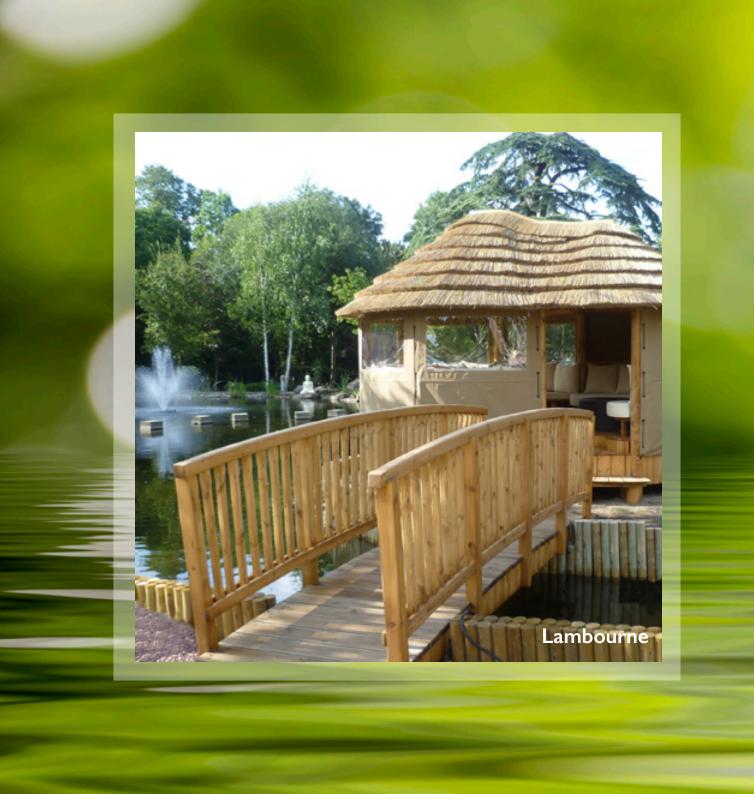

#### ENTERTAINING IN STYLE

With split level accommodation, generous in 'shape' and 'form' and oozing with an abundance of style and character, these Garden Buildings deliver a 'wow' factor like no other. Whether it is a bit of self-indulgence, a lazy day relaxing with family and friends, or entertaining in style with pre-dinner drinks in the 'Snug' before stepping down into the luxurious dining area for dinner, the pleasure is guaranteed. The Lambourne is the smaller of the three buildings, yet can still comfortably accommodate up to 12 people in style