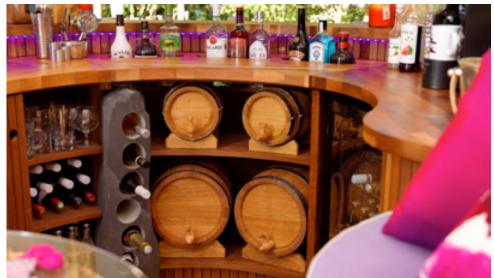

#### SOPHISTICATED CHARM

The Burford is truly stunning in every respect. It's split level and voluminous interior provides sumptuous accommodation for up to 20 people. The large yet cosy raised 'relaxation' area provides the ideal place to relax in total comfort . . . the perfect environment to chat among family and friends. Opposite the 'relaxation' area is a spacious dining area accommodating 'All Weather' Rattan dining table and chairs which provide luxurious and sophisticated dining for up to 10 people. The whole building just oozes with an atmosphere of sophisticated tranquility and charm with the additional option of a purpose built integrated roped deck and dedicated barbecue area this building can provide a near perfect all encompassing 'Alfresco' entertaining solution. A building that is truly without compromise.