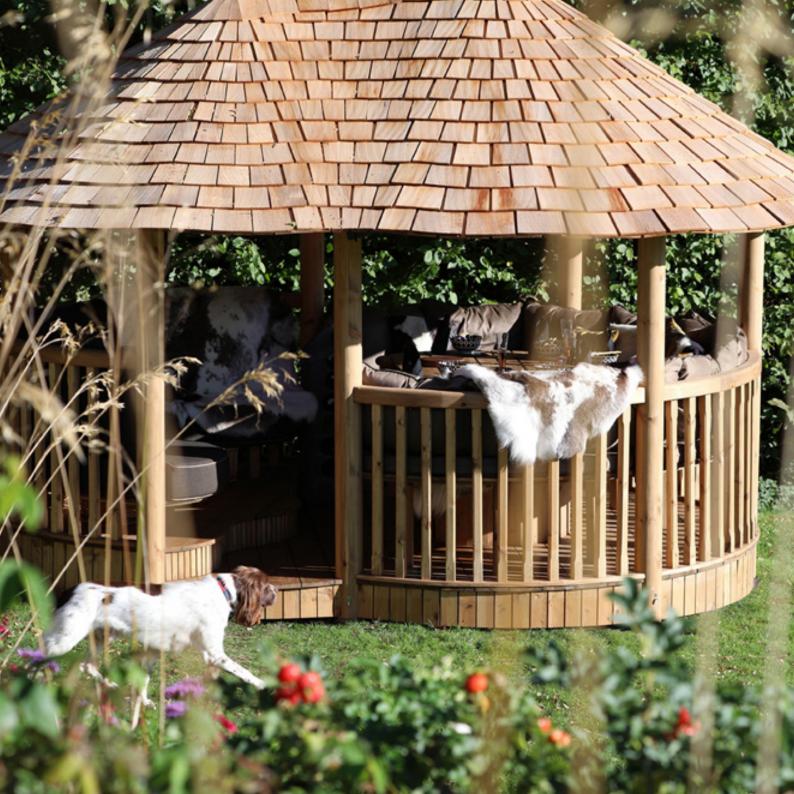

#### A HAVEN OF TRANQUILITY

Exceptionally attractive and immensely versatile the Sussex offers a unique blend of practicality and style. The exquisite detail of its design results in a building that looks stunning in an open space, or is equally at home fitted snugly into a corner or that 'special' place within your garden. The building's flexibility is further enhanced with the provision of both a small drinks table for six, or the larger folding table which transforms the building into a pleasurable dining experience for four. This perfect blend of 'shape' and 'form', results in a delightful setting for morning coffee or a sumptuous evening meal with family and friends.