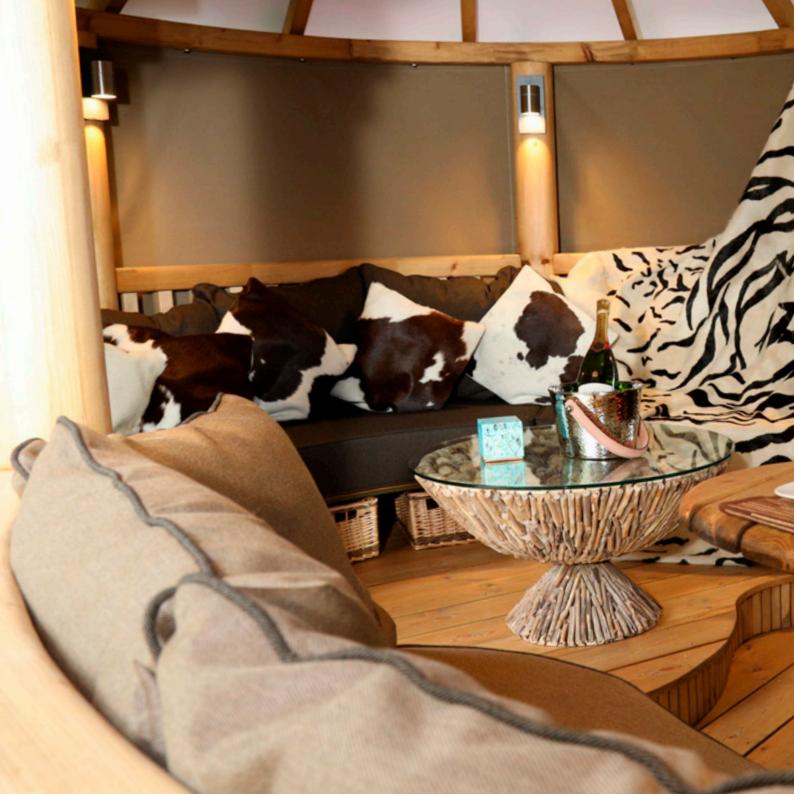

#### PERFECT SPACE & FORM

The Hambleden stretches the boundaries of design even further delivering what is without question a whole new experience to Outdoor living. Offering a little more space in both the relaxing 'Snug' area and the luxurious living area, the Hambleden can comfortably seat up to 16 people. Designed to be versatile, the Hambleden is the perfect place to pass the time in, whether it is just catching up on a bit of 'me time', relaxing with friends and family, or entertaining in style. Its cosy environment is guaranteed to provoke feelings of warmth, comfort and wellbeing. It truly is the perfect sanctuary within your garden.