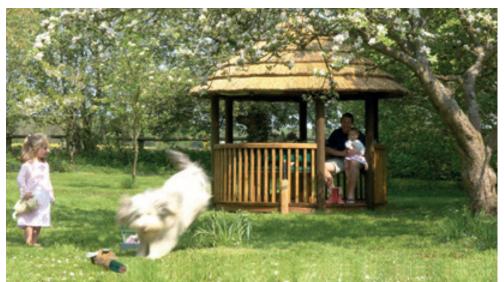

#### SOMETIMES LESS IS MORE

Sometimes less is more and here the 'circular format' of the Chiltern with its sweeping curves provides a calm and elegant environment in which to relax or entertain. This delightful yet versatile building with its large round table, optional Lazy Susan and two entrances means the Chiltern can comfortably accommodate up to eight people for dinner or ten to twelve for drinks. A stylish addition to any garden, this most charming of buildings with its unique ambiance will delight both family and friends and give you years of enjoyment and pleasure.