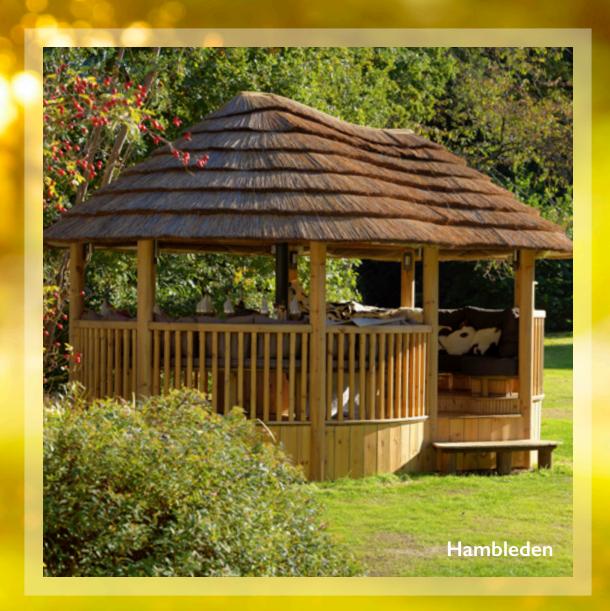

#### PERFECT SPACE & FORM

The Hambleden stretches the boundaries of design even further delivering what is without question a whole new experience to Outdoor living. Offering a little more space in both the relaxing 'Snug' area and the luxurious living area, the Hambleden can comfortably seat up to 16 people. Designed to be versatile, the Hambleden is the perfect place to pass the time in, whether it is just catching up on a bit of 'me time', relaxing with friends and family, or entertaining in style. Its cosy environment is guaranteed to provoke feelings of warmth, comfort and wellbeing. It truly is the perfect sanctuary within your garden.