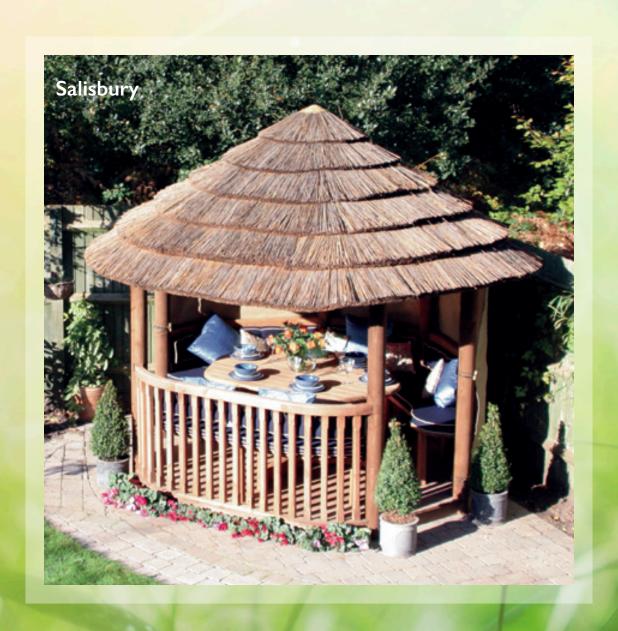

#### A CHARMING RETREAT

Entertain in style with our beautiful Salisbury. The ergonomic and intelligent design results in a stunning building which maximises the use of space and provides uninterrupted, comfortable and elegant dining for up to eight people. With space in mind the Salisbury Building can fit snugly into that awkward corner and is designed to provide its occupants with panoramic garden views. This unusual and graceful design with its two entrances ensures ease of access, enhancing your dining experience and leaving you, your friends and family to enjoy any occasion to the full.