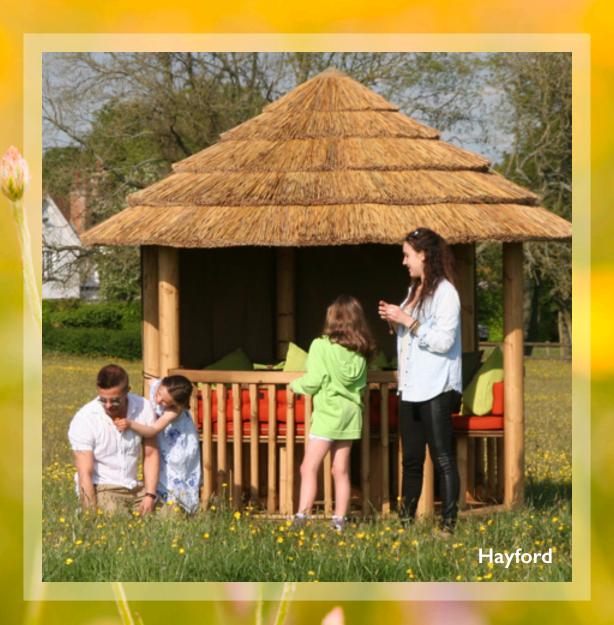

#### A LITTLE GEM

The Hayford might be one of the smaller buildings in the Julian Christian portfolio, but it still delivers at every level. The Hayford is a building that has been meticulously thought through the attention to detail and the quality is without compromise. With its two entrances and carefully designed seating plan the Hayford provides comfortable dining for up to six people, making it spacious enough to accommodate most families or a good gathering of friends. This is a building that will grace any garden large or small, it makes for a stunning focal point whilst providing the perfect place to enjoy alfresco living at its very best